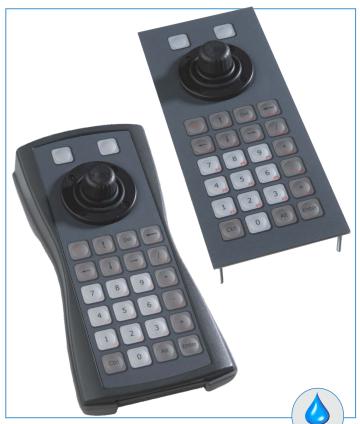

# 26 KEY HANDHELD KEYBOARDS WITH "THUMSTICK" IP65 sealed

These 26 key handheld membrane keyboards have an integrated Hall effect joystick which we call a "thumbstick" - this name describes better its functionality. The keyboards are sealed IP65 and housed in a very stylish and robust ABS housing. They have numeric and function keys; the control keys are available via "Fn" key mapping. Ideal for applications requiring only a limited number of key functions with fast and comfortable key access and a precise, thumb operated joystick which acts as a cursor controller.

#### Enclosed version:

- The keyboard is mounted in a very stylish and robust ABS housing
- Dimensions / weight: 105 x 210 x 60 mm / 0,4 kg