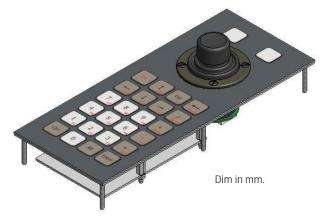

#### Panel mount version:

- Front of panel mounting by six M3 mounting studs
- Added silicon sponge seal for perfect sealing into the user's panel
- Dimensions / weight: 85 x 205 x 34 mm / 0,2 kg