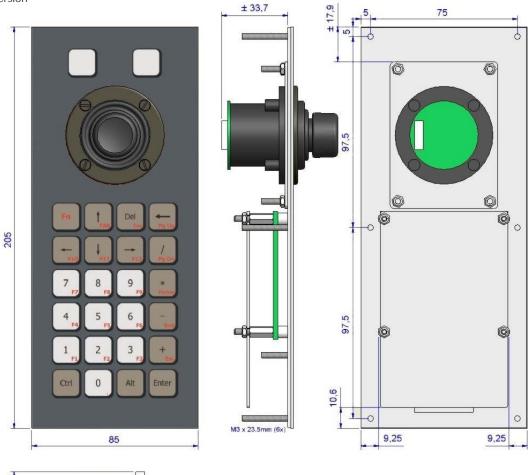

#### **DIMENSIONAL DRAWING**

Panel mount version

COLOURS

Background: RAL 7024 graphite grey

Keys:

Contour : RAL 9011 graphite black

Legends: RAL 9011 graphite black or RAL 3000 flame red

Background : RAL 9006 white aluminium or RAL 9007 grey aluminium

#### Panel mount version:

- Front of panel mounting by six M3 mounting studs
- Added silicon sponge seal for perfect sealing into the user's panel
- Dimensions / weight: 85 x 205 x 34 mm / 0,2 kg