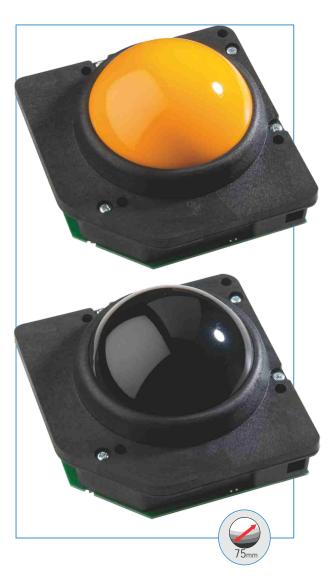

# 75 MM TRACKBALL MODULE

The GK75 is a very high specification, back of panel mounted trackball with large 75 mm ball diameter. It is constructed from PPS and benefits from its large diameter shafts and bearings for smooth running. It is designed to be rear-panel mounted as part of OEM systems, where reliability, robustness and an extensive life span are essential. The large ball provides the perfect solution for high performance, high resolution applications.

#### GENERAL TECHNICAL SPECIFICATIONS

Sealing Casing material Top plate material Ball material Ball colour Ball diameter Weight Shaft diameter Tracking force Mounting angle Lifetime - Ball revolutions Storage temperature Operating temperature Relative humidity Vibration : none, IP40
: PPS polypropylene-disulphide
: PPS polypropylene-disulphide
: Phenolic resin
: Yellow or black
: 76,2 mm
: 650 grams
: 9,5 mm
: 15 grams nominal
: Max. 30° to horizontal plane
: > 2 million
: -20°C to +80°C
: -10°C to +60°C
: 95% non-condensing
: 5G, 5-2KHz any plane