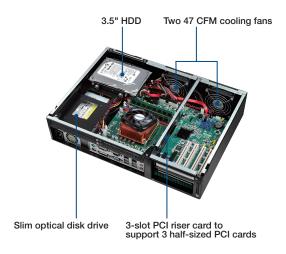

~ 40° C (32 ~ 104° F)                    | -20 ~ 60° C (-4 ~ 140° F)        |
| Environment              | Humidity                | 10 ~ 85% @ 40° C, non-condensing           | 10 ~ 95% @ 40° C, non-condensing |
|                          | Vibration (5 ~ 500 Hz)  | 1 Grms                                     | 2 G                              |
|                          | Shock                   | 10 G (with 11 ms duration, half sine wave) | 30 G                             |
| Dhysical Characteristics | Dimensions (W x H x D)  | 482 x 88 x 308 mm (19" x 3.46" x 12.1")    |                                  |
| Physical Characteristics | Weight                  | 6.4 kg (14.1 lb)                           |                                  |

#### **Front View**



#### **Inside View**





# **Ordering Information**

| Part Number    | Power Supply P/N | Wattage | Туре   | Input                     |
|----------------|------------------|---------|--------|---------------------------|
| IPC-603MB-35BE | 96PS-A350WFX-2   | 350W    | Single | AC 100 ~ 240 V full range |

# **Optional Accessories**

| Part Number        | Description                                       |
|--------------------|---------------------------------------------------|
| 96CB-SATAPOWER-6P1 | SATA power wire 6-pin to big 4-pin (for slim ODD) |
| 1960022033T000     | 2U LGA775 P4 CPU cooler up to 3.4 GHz (84 W)      |

## **Spare Parts**

| Part Number    | Description               |
|----------------|---------------------------|
| 2130004795S000 | Fan filter 80 x 85 x 5 mm |