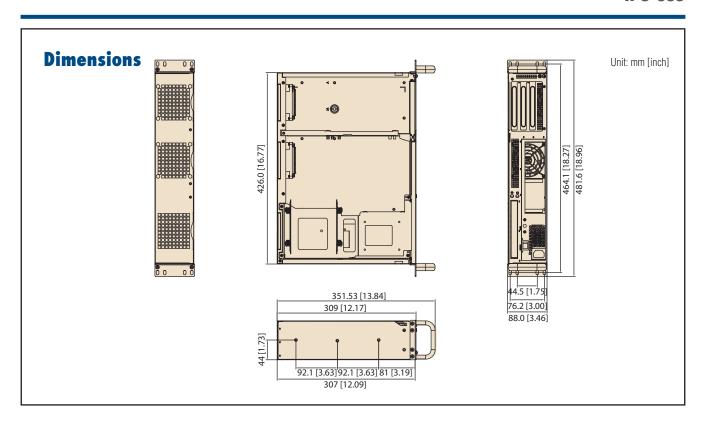

## **Specifications**

|                          |                         | External                                   | Internal                         |
|--------------------------|-------------------------|--------------------------------------------|----------------------------------|
| D . D                    | 01: 0 :: 1 5: 1 5 :     | EXIGITIAL                                  | IIICIIIdi                        |
| Drive Bay                | Slim Optical Disk Drive | 1                                          | -                                |
|                          | 3.5"                    | -                                          | 1                                |
| Cooling                  | Fan                     | 2 (8 cm/47 CFM each)                       |                                  |
| Cooling                  | Air Filters             | 3 (85 x 80 mm)                             |                                  |
| Miscellaneous            | Notification LEDs       | Power & HDD activity                       |                                  |
|                          |                         | Operating                                  | Non-Operating                    |
|                          | Temperature             | 0 ~ 40° C (32 ~ 104° F)                    | -20 ~ 60° C (-4 ~ 140° F)        |
| Environment              | Humidity                | 10 ~ 85% @ 40° C, non-condensing           | 10 ~ 95% @ 40° C, non-condensing |
|                          | Vibration (5 ~ 500 Hz)  | 1 Grms                                     | 2 G                              |
|                          | Shock                   | 10 G (with 11 ms duration, half sine wave) | 30 G                             |
| Dhysical Characteristics | Dimensions (W x H x D)  | 482 x 88 x 308 mm (19" x 3.46" x 12.1")    |                                  |
| Physical Characteristics | Weight                  | 6.4 kg (14.1 lb)                           |                                  |