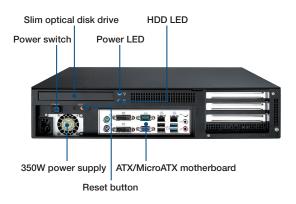

perature             | 0 ~ 40° C (32 ~ 104° F)                    | -20 ~ 60° C (-4 ~ 140° F)        |
| Environment              | Humidity                | 10 ~ 85% @ 40° C, non-condensing           | 10 ~ 95% @ 40° C, non-condensing |
|                          | Vibration (5 ~ 500 Hz)  | 1 Grms                                     | 2 G                              |
|                          | Shock                   | 10 G (with 11 ms duration, half sine wave) | 30 G                             |
| Dhysical Characteristics | Dimensions (W x H x D)  | 482 x 88 x 308 mm (19" x 3.46" x 12.1")    |                                  |
| Physical Characteristics | Weight                  | 6.4 kg (14.1 lb)                           |                                  |

#### **Front View**



#### **Inside View**





# **Ordering Information**

| Part Number    | Power Supply P/N | Wattage | Туре   | Input                     |
|----------------|------------------|---------|--------|---------------------------|
| IPC-603MB-35BE | 96PS-A350WFX-2   | 350W    | Single | AC 100 ~ 240 V full range |

# **Optional Accessories**

| Part Number        | Description                                       |
|--------------------|---------------------------------------------------|
| 96CB-SATAPOWER-6P1 | SATA power wire 6-pin to big 4-pin (for slim ODD) |
| 1960022033T000     | 2U LGA775 P4 CPU cooler up to 3.4 GHz (84 W)      |

## **Spare Parts**

| Part Number    | Description               |
|----------------|---------------------------|
| 2130004795S000 | Fan filter 80 x 85 x 5 mm