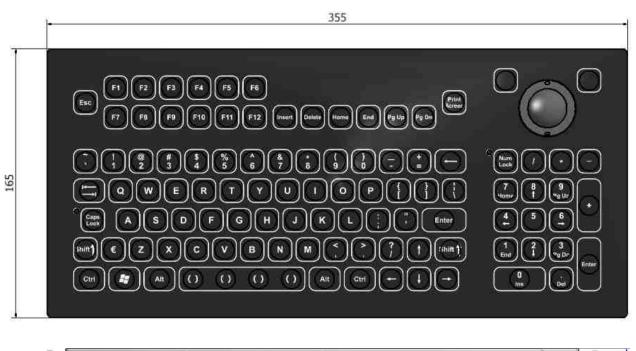

#### Panel mount version

- Aluminium carrier plate with twelve M3 mounting studs
- Supplied with silicone type seal ring for adequate waterproof sealing into the customers' panel or cabinet
- Dimensions / weight: 355 x 165 x 27 mm / 0,8 kg

## **DIMENSIONAL DRAWING**

Panel mount version

COLOURS

Keyboard Background : RAL 9011 graphite black Key edges & legends : RAL 9010 true white Dim in mm.

VER. 1.0