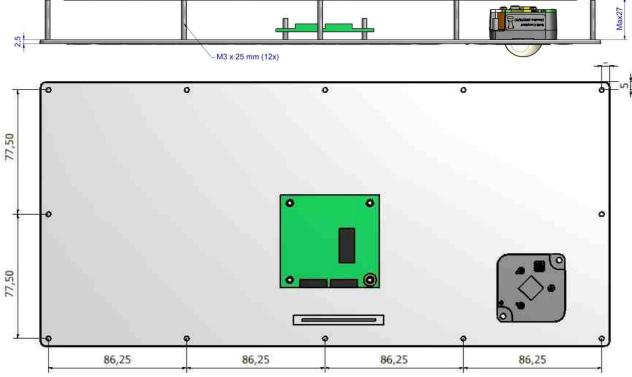

#### Panel mount version

- Aluminium carrier plate with twelve M3 mounting studs
- Supplied with silicone type seal ring for adequate waterproof sealing into the customers' panel or cabinet
- Dimensions / weight: 355 x 165 x 27 mm / 0,8 kg

## **DIMENSIONAL DRAWING**

Panel mount version

COLOURS

Keyboard Background : RAL 9011 graphite black Key edges & legends : RAL 9010 true white Dim in mm.

VER. 1.0