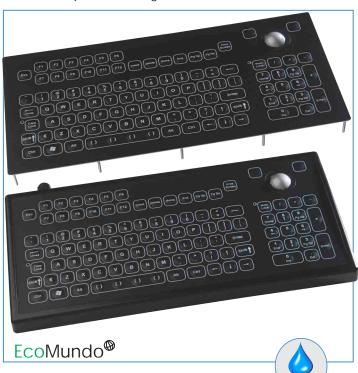

### 101 KEY " ECOMUNDO" KEYBOARD WITH 25mm LASER TRACKBALL

IP68 waterproof sealing

**GENERAL TECHNICAL SPECIFICATIONS** 

Sealing : IP68 sealed

Keys : 101 dome-type membrane keys with tactile feel

Pointing Device : 25 mm laser trackball

The full MF (multi-functional) keyboard has separate numeric-, cursor- and control keypads. The dome-type membrane with tactile feel and the integrated IP68 laser trackball form a completely waterproof unit. The 25mm laser trackball features the highest precision in cursor control, the ball itself being removable for ease of maintenance, even in dusty environments.

#### **Enclosed version**

- IP68 waterproof
- Compact, PC/ABS enclosure
- Fits into 19" rack drawers (1HU) or can be used as desktop model
- Dimensions / weight: 363 x 170 x 37 mm / 1 kg