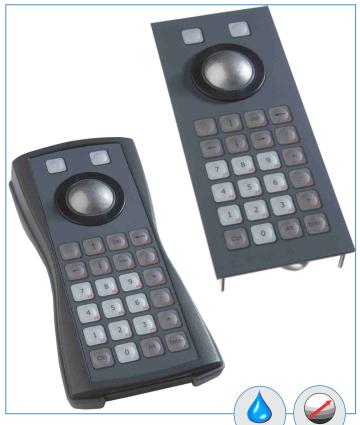

## KBMT26

## 26 KEY HANDHELD KEYBOARDS WITH LASER OPTICAL TRACKBALL IP65 sealed

These handheld keyboards are ideal for applications requiring only a limited number of key functions with fast and comfortable key access and a precise cursor control. This KBMT26 serie has 26 keys and an integrated removable 38mm laser optical trackball. The trackball optical lenses are accessible from the front and can easily be cleaned without dismantling the complete unit. The keyboards are IP65 sealed. They have numeric and function keys; the control keys are available via "Fn" key mapping.

#### MAIN FEATURES

- 26 membrane keys with tactile feel, 1,4 mm travel and 4N operating force
- Integrated 38 mm laser optical trackball with removable ball