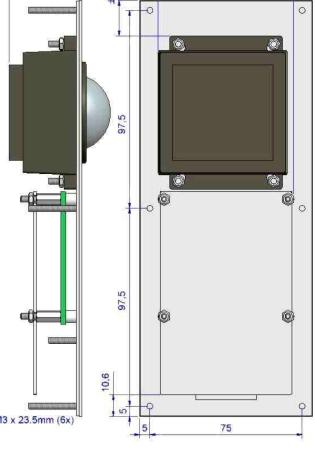

#### Panel mount version:

- Front of panel mounting by six M3 mounting studs
- Added silicon sponge seal for perfect sealing into the user's panel
- Dimensions / weight : 85 x 205 x 33 mm / 0,2 kg

### **DIMENSIONAL DRAWING**