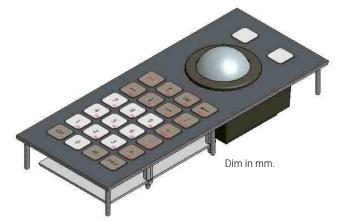

nd chemical resistant

## CONNECTIVITY

The PS/2 keyboards are supplied with one 1,6 m long shielded straight cable ended with a PS/2 type A plug. The USB versions are supplied with one 1,6m long shielded straight cable ended by a USB type A connector. Use the US-keyboard driver standardly available in your operating system.

\* Due to the increasing differences of PS/2 mouse port specifications of the various PC manufacturers, we do recommend that this unit should be tested on the final PC configuration and operating system prior to installing it in series.

## **ORDER INFO**

LAYOUT PANEL MOUNT ENCLOSED

n.a. KBMT26 F1 xxx KBMT26 S1 xxx

xxx = protocol output : PS/2 or USB

9,25



# 26 KEY HANDHELD KEYBOARDS WITH LASER OPTICAL TRACKBALL IP65 sealed

### **DIMENSIONAL DRAWING**











## COLOURS

Background : RAL 7024 graphite grey Key contour : RAL 9011 graphite black

Key Legends: RAL 9011 graphite black or RAL 3000 flame red

Key background: RAL 9006 white aluminium or RAL 9007 grey aluminium

 $The company \, reserves \, the \, right \, to \, alter \, without \, prior \, knowledge \, the \, specification \, or \, design \, of \, any \, standard \, product \, or \, service.$