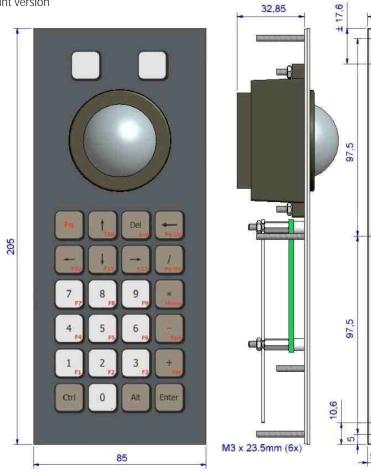

#### Panel mount version:

- Front of panel mounting by six M3 mounting studs
- Added silicon sponge seal for perfect sealing into the user's panel
- Dimensions / weight : 85 x 205 x 33 mm / 0,2 kg

### **DIMENSIONAL DRAWING**