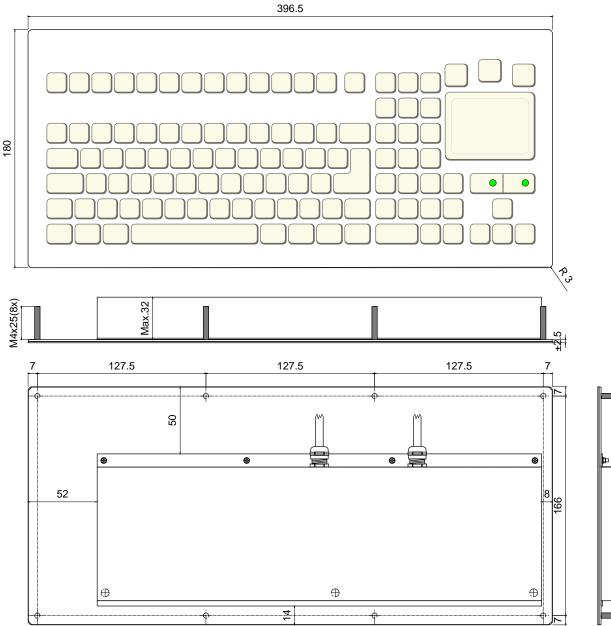

# DIMENSIONAL DRAWING

Panel mount version

Dim in mm.

COLOURS Metal enclosure : RAL7037 Dusty grey Keyboard background : RAL7035 Light grey Key edges : RAL7037 Dusty grey Key legends : RAL9005 Jet Black

The company reserves the right to alter without prior knowledge the specification or design of any standard product or service.