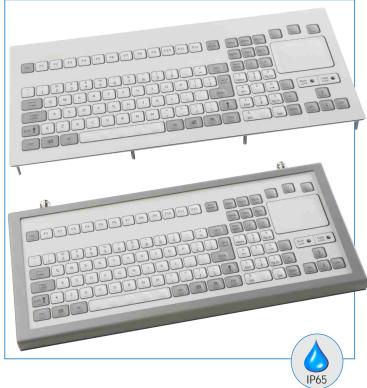

## KEYBOARDS WITH TOUCHPAD

KBSP106

# 106 KEY KEYBOARDS WITH TOUCHPAD IP65 sealed

The unit features a full MF (multi-functional) keyboard with separate numeric-, cursor- and control keypads. The touchpad uses the Field Distortion Technology to sense the presence of your finger. This device is not pressure sensitive, a light touch is sufficient, tracking your fingertip precisely. The complete unit is sealed IP65. Colour scheme and legend styling fit in with most recent industrial computer equipment.

# MAIN FEATURES

Panel mount version

- Front of panel mounting by eight M4-threaded studs
- Metal protection covers on the backside protect the mechanicaland electronical components.
- Added silicon sponge seal for perfect sealing into the user's panel
- Dimensions / weight : 396 x 180 x 32 mm / 1,3 kg

#### Enclosed version

- The keyboard is housed in a robust steel enclosure
- Dimensions / weight : 410 x 204 x 42 / 2,1 kg