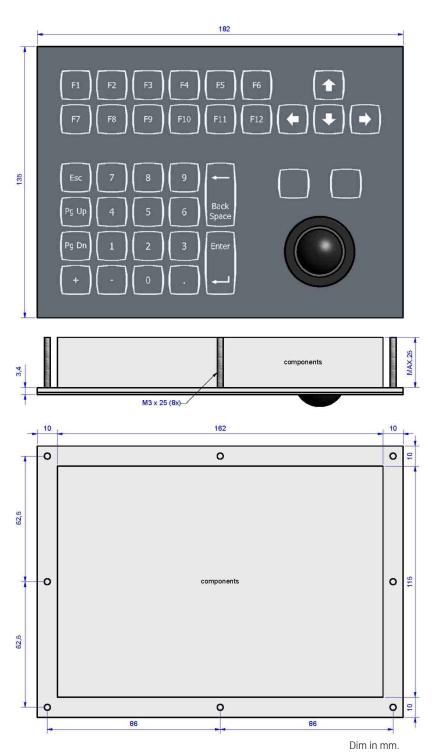

## **DIMENSIONAL DRAWING**

Panel mount version

COLOURS

Keyboard background : RAL7016 anthrasite grey Key edges & legends : RAL9016 Traffic white

The company reserves the right to alter without prior knowledge the specification or design of any standard product or service.

#### Panel mount version

- Front of panel mounting by eight M3 mounting studs
- Added silicon sponge seal for perfect sealing into the user's panel
- Dimensions / weight: 182 x 135 x 25 mm / 0,3 kg