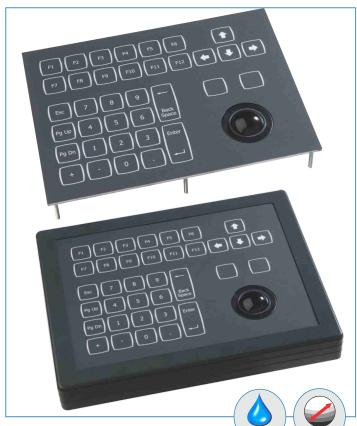

## 36 KEY COMMANDER KEYBOARDS WITH 25mm TRACKBALL IP65 sealed

This "commander" is built around 36 short travel, tactile feel switches-numeric, function and control keys - and a compact 25mm trackball. The condensed but well defined key layout combined with the use of a compact trackball enables a fast and comfortable access to the most important machine commands and an accurate control of the cursor. Typical applications are navigation control, general machine control, public access terminals, security systems, .. and any applications requiring only a limited number of key functions with easy, fast and comfortable access and control.

#### Panel mount version

- Front of panel mounting by eight M3 mounting studs
- Added silicon sponge seal for perfect sealing into the user's panel
- Dimensions / weight: 182 x 135 x 25 mm / 0,3 kg

#### **Enclosed version**

- The keyboard is mounted in a very stylish and robust ABS housing
- Dimensions / weight: 212 x 165 x 27 mm / 0,7 kg