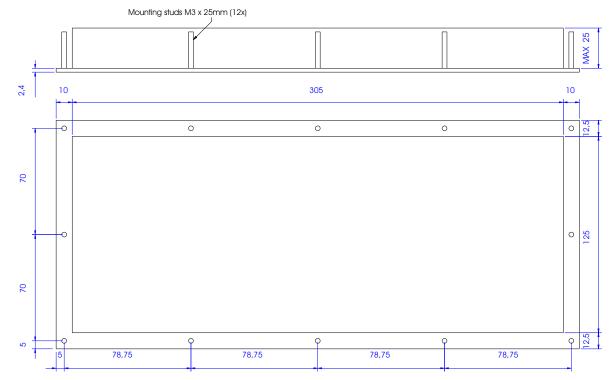

#### Panel mount version

Ease of mounting into the users' panel or cabinet by means of twelve M3-threaded studs while the added silicon sponge assures the sealing.

KSTM80Fxxyyy dim : 325 x 142 x 25 mm weight : 0,8 kg

### • **DIMENSIONAL DRAWING**

#### Panel mount

 NSI bvba, Haakstraat 1A,
 B-3740 Bilzen, Belgium

 Tel.:++32 (0) 89 51 90 00
 Website : www.nsi-be.com

 Fax:++32 (0) 89 51 90 09
 E-mail : info@nsi-be.com

Www.nsi-be.com/KSTM80.pdf