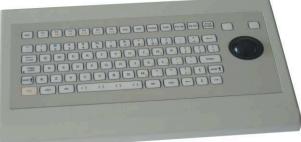

# **80 KEY COMPACT TRACKERBOARD**

Short travel keyboard with 38mm trackball

The KSTM80 keyboard uses short travel switches with low pressure and positive tactile feedback for convenient data entry. In spite of its compact dimensions, this keyboard emulates all major key functions of a large multifunctional keyboard thanks to its "Fn" key mapping. The integrated and industry proven 38mm trackball warrants for a comfortable and accurate control over the cursor. Units are available as front panel mount versions and have PS/2 or USB compatible outputs.



#### Panel mount version

Ease of mounting into the users' panel or cabinet by means of twelve M3-threaded studs while the added silicon sponge assures the sealing.

KSTM80Fxxyyy dim : 325 x 142 x 25 mm weight : 0,8 kg



# Enclosed version

KSTM80Sxxyyy dim : 347 x 163 x 35 mm weight : 1,5 kg

# FEATURES AND TECHNICAL DATA

Switches with travel of 0,3mm and with pressure of 2,55 N Positive tactile feedback and key embossing Optimum legend colour scheme and contrast Compact layout with availability of all major keys Separate numeric keypad access via "Fn" key Industry proven 38mm trackball with black epoxy ball Polyester overlay , scratch and chemical resistant Sealing : IP67 for the keyboard part, IP65 static for the trackball Operating temperature range : -10°C to +55°C

## • CONNECTIVITY

The keyboard has two 1,6 meter shielded cables ended by a PS/2 plug or one cable with USB type A plug. Use the drivers as standard available in your operating system.

#### ORDERING INFO

| KSTM80 F xx yyy | Panel mou