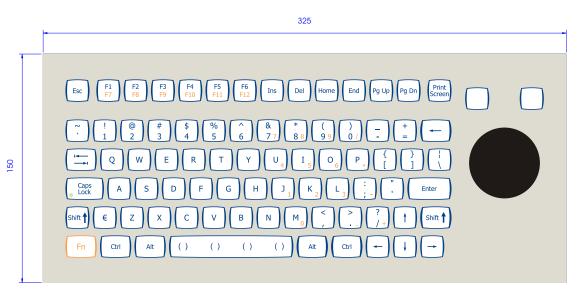

# FEATURES AND TECHNICAL DATA

Switches with travel of 0,3mm and with pressure of 2,55 N Positive tactile feedback and key embossing Optimum legend colour scheme and contrast Compact layout with availability of all major keys Separate numeric keypad access via "Fn" key Industry proven 38mm trackball with black epoxy ball Polyester overlay , scratch and chemical resistant Sealing : IP67 for the keyboard part, IP65 static for the trackball Operating temperature range : -10°C to +55°C

### • **DIMENSIONAL DRAWING**

#### Panel mount

 NSI bvba, Haakstraat 1A,
 B-3740 Bilzen, Belgium

 Tel.:++32 (0) 89 51 90 00
 Website : www.nsi-be.com

 Fax:++32 (0) 89 51 90 09
 E-mail : info@nsi-be.com

Www.nsi-be.com/KSTM80.pdf