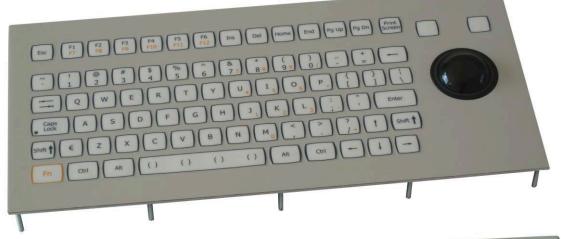

# **80 KEY COMPACT TRACKERBOARD**

Short travel keyboard with 38mm trackball

The KSTM80 keyboard uses short travel switches with low pressure and positive tactile feedback for convenient data entry. In spite of its compact dimensions, this keyboard emulates all major key functions of a large multifunctional keyboard thanks to its "Fn" key mapping. The integrated and industry proven 38mm trackball warrants for a comfortable and accurate control over the cursor. Units are available as front panel mount versions and have PS/2 or USB compatible outputs.

#### Panel mount version

Ease of mounting into the users' panel or cabinet by means of twelve M3-threaded studs while the added silicon sponge assures the sealing.

KSTM80Fxxyyy dim : 325 x 142 x 25 mm weight : 0,8 kg